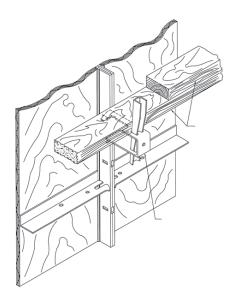

## **Waler Attachment**

Standard 2" x 4" or 2" x 6" lumber can be used as walers for the Uni-Form. With specially designed hardware, the waler are quickly fastened to bring form work into alignment. Only one row of walers is required per tier of forms for handsets applications.

## **Strongback Attachment**

Additional tiers of forms will require strongbacks for vertical alignment of the form work. Strongbacks are required only on one side of the forms for handset hardware to make stacking easy.