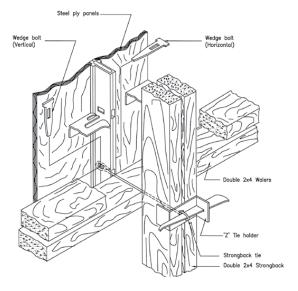

## **Waler Attachment**

Standard 2" x 4" or 2" x 6" lumber can be used as walers for the Uni-Form. With specially designed hardware, the waler are quickly fastened to bring form work into alignment. Only one row of walers is required per tier of forms for handsets applications.

## **Strongback Attachment**

Additional tiers of forms will require strongbacks for vertical alignment of the form work. Strongbacks are required only on one side of the forms for handset hardware to make stacking easy.