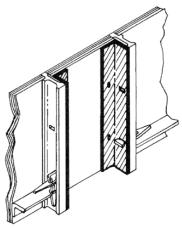

## **Job Built Filler**

Filling Angles provide a means to construct a custom size filler of 3/4" plywood that can be connected to side rails of adjoining forms.